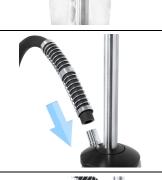

# STEP 4:

fit the hose WAT40119 in the base connector of the upper part of the shaft WAT10999/1;