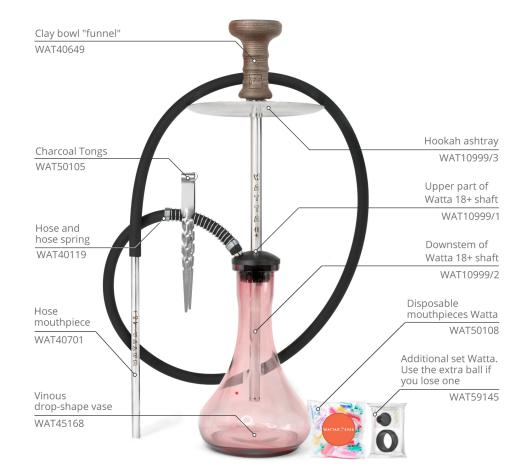

#### What is in the complete set?

| Number<br>according to the<br>scheme | Name of WAT19P67 hookah components |
|--------------------------------------|------------------------------------|
| WAT10999/1                           | Upper part of the Watta 18+ shaft  |
| WAT10999/2                           | Downstem of the Watta 18+ shaft    |
| WAT10999/3                           | Hookah ashtray                     |
| WAT45168                             | Vinous drop-shape vase             |
| WAT40119                             | Hose and hose spring               |
| WAT40701                             | Hose mouthpiece                    |
| WAT40649                             | Clay bowl «funnel»                 |
| WAT50105                             | Charcoal tongs                     |
| WAT50108                             | Disposable mouthpieces Watta       |
| WAT59145                             | Additional set Watta               |