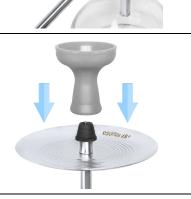

#### How to assemble?

| STEP 1:<br>screw the downstem WAT10999/2<br>into the base WAT10999/1;                                                                  |  |
|----------------------------------------------------------------------------------------------------------------------------------------|--|
| STEP 2:<br>unscrew the cone of the upper part<br>of the shaft WAT10999/1, fit in the<br>ashtray WAT10999/3 and screw<br>the cone back; |  |

## STEP 6:

Install the bowl WAT40649 onto the cone of the upper part of the shaft WAT10999/1. For silicone bowls, remove the grommets from the cone, as it is only required for clay bowls;

Good job!