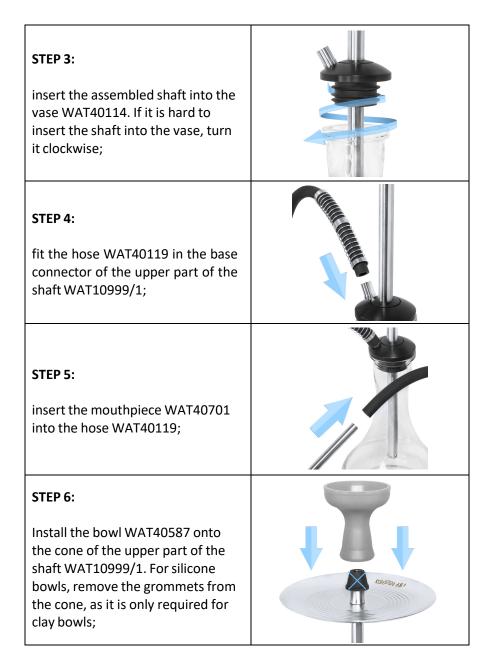

## How to assemble?

| STEP 1:  screw the downstem WAT10999/2 into the base WAT10999/1;                                                            |            |
|-----------------------------------------------------------------------------------------------------------------------------|------------|
| STEP 2:  unscrew the cone of the upper part of the shaft WAT10999/1, fit in the ashtray WAT10999/3 and screw the cone back; | CONTROL ST |