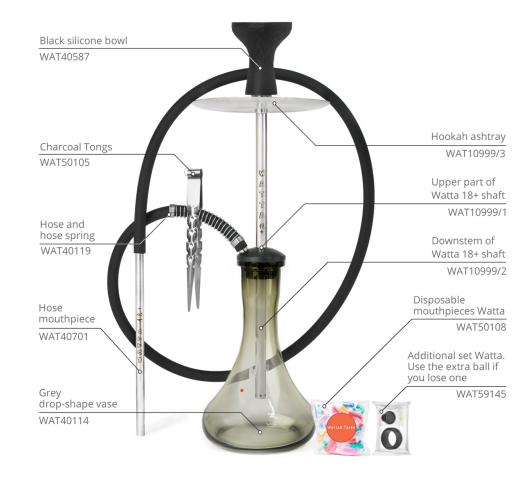

### What is in the complete set?

| Number<br>according to the<br>scheme | Name of WAT19G66 hookah components |
|--------------------------------------|------------------------------------|
| WAT10999/1                           | Upper part of the Watta 18+ shaft  |
| WAT10999/2                           | Downstem of the Watta 18+ shaft    |
| WAT10999/3                           | Hookah ashtray                     |
| WAT40114                             | Grey drop-shape vase               |
| WAT40119                             | Hose and hose spring               |
| WAT40701                             | Hose mouthpiece                    |
| WAT40587                             | Black silicone bowl                |
| WAT50105                             | Charcoal tongs                     |
| WAT50108                             | Disposable mouthpieces Watta       |
| WAT59145                             | Additional set Watta               |