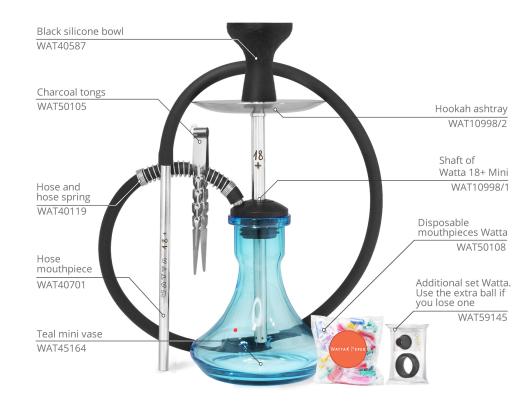

# What is in the complete set?

| Number according to the scheme | Name of WAT19B29 hookah components |
|--------------------------------|------------------------------------|
| WAT10998/1                     | Shaft of the Watta 18+ Mini        |
| WAT10998/2                     | Hookah ashtray                     |
| WAT45164                       | Teal mini vase                     |
| WAT40119                       | Hose and hose spring               |
| WAT40701                       | Hose mouthpiece                    |
| WAT40587                       | Black silicone bowl                |
| WAT50105                       | Charcoal tongs                     |
| WAT50108                       | Disposable mouthpieces Watta       |
| WAT59145                       | Additional set Watta               |