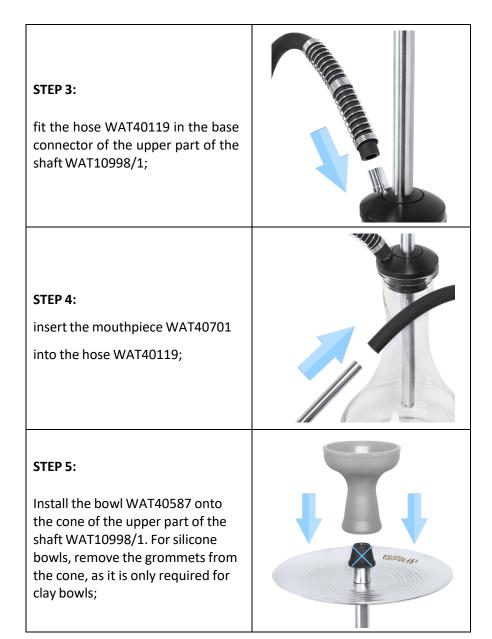

## How to assemble?

# STEP 1: unscrew the cone of the upper part of the shaft WAT10998/1, fit in the ashtray WAT10998/2 and screw the cone back; STEP 2: insert the assembled shaft into the vase WAT45164. If it is hard to insert the shaft into the vase, turn it clockwise;